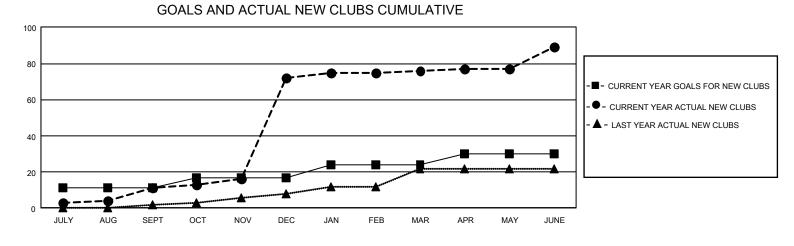

## GAT MONTHLY MEMBERSHIP PROGRESS REPORT

GMT Constitutional Area 6, Group F

REPORT DOES NOT INCLUDE CLUBS IN UNDISTRICTED AREAS.

| Clubs                                       |                |               |               | Members                                     |                         |                         |                                                    |  |  |
|---------------------------------------------|----------------|---------------|---------------|---------------------------------------------|-------------------------|-------------------------|----------------------------------------------------|--|--|
|                                             | RESULTS FOR    | R 2020-2021   |               | RESULTS FOR 2020-2021                       |                         |                         |                                                    |  |  |
| QUARTER                                     | NEW CLUB GOAL  | NEW CLUBS     | DROPPED CLUBS | QUARTER                                     | IBER GROWTH NET<br>GOAL | MEMBER GROWTH<br>ACTUAL | DROPPED<br>MEMBERS ACTUAL<br>(including transfers) |  |  |
| JULY/AUG/SEPT<br>OCT/NOV/DEC<br>JAN/FEB/MAR | 33<br>18<br>21 | 11<br>61<br>4 | 1<br>0<br>14  | JULY/AUG/SEPT<br>OCT/NOV/DEC<br>JAN/FEB/MAR | 395<br>465<br>300       | 621<br>1,998<br>588     | 166<br>750<br>360                                  |  |  |
| APR/MAY/JUNE                                | 18             | 13            | 1             | APR/MAY/JUNE                                | 140                     | 818                     | 1,446                                              |  |  |