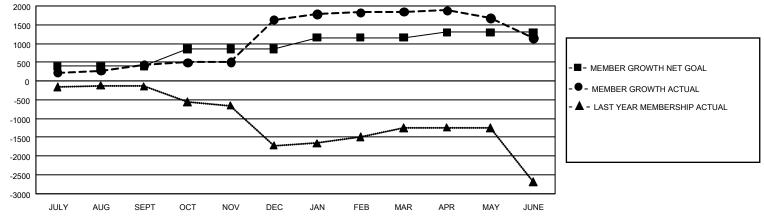

## GAT MONTHLY MEMBERSHIP PROGRESS REPORT

GMT Constitutional Area 6, Group F

REPORT DOES NOT INCLUDE CLUBS IN UNDISTRICTED AREAS.

| Clubs                                       |                |               |               | Members                                     |                         |                         |                                                    |  |  |
|---------------------------------------------|----------------|---------------|---------------|---------------------------------------------|-------------------------|-------------------------|----------------------------------------------------|--|--|
|                                             | RESULTS FOR    | R 2020-2021   |               | RESULTS FOR 2020-2021                       |                         |                         |                                                    |  |  |
| QUARTER                                     | NEW CLUB GOAL  | NEW CLUBS     | DROPPED CLUBS | QUARTER                                     | IBER GROWTH NET<br>GOAL | MEMBER GROWTH<br>ACTUAL | DROPPED<br>MEMBERS ACTUAL<br>(including transfers) |  |  |
| JULY/AUG/SEPT<br>OCT/NOV/DEC<br>JAN/FEB/MAR | 33<br>18<br>21 | 11<br>61<br>4 | 1<br>0<br>14  | JULY/AUG/SEPT<br>OCT/NOV/DEC<br>JAN/FEB/MAR | 395<br>465<br>300       | 621<br>1,998<br>588     | 166<br>750<br>360                                  |  |  |
| APR/MAY/JUNE                                | 18             | 13            | 1             | APR/MAY/JUNE                                | 140                     | 818                     | 1,446                                              |  |  |